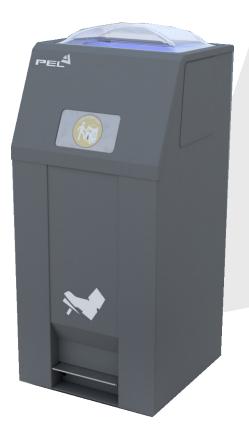

## **TECHNICAL SPECIFICATIONS**

| Dimensions            | BBS 120ltr Side Door: 624 x 628 x 1345mm<br>BBS 120ltr Front Door: 600 x 592 x 1347mm<br>BBS 240ltr Front Door: 794 x 685 x 1478mm                                                                                                                                           |                         |
|-----------------------|------------------------------------------------------------------------------------------------------------------------------------------------------------------------------------------------------------------------------------------------------------------------------|-------------------------|
| Litter Opening        | Hopper or Flap opening                                                                                                                                                                                                                                                       |                         |
| Power Supply          | Solar powered generated by day light factor                                                                                                                                                                                                                                  |                         |
| Service Door Location | Side / Front / Rear                                                                                                                                                                                                                                                          |                         |
| Capacity              | BBS 120ltr 10 times the volume of a standard street bin                                                                                                                                                                                                                      |                         |
|                       | BBS 240ltr 20 times the volume of a standard street bin                                                                                                                                                                                                                      |                         |
| Colour                | Grey Ral 7024 (standard)                                                                                                                                                                                                                                                     |                         |
| Optional Additions    | <ul> <li>Bespoke Stickers / Partial wrap</li> <li>Aperature Dimension and Shape (Rectangular / Circular)</li> <li>Ashtray (Integrated / External)</li> <li>Dog Litter Tray / Dog Litter Bag Dispenser</li> <li>Non-Compacting Partner Bin</li> <li>Custom Colour*</li> </ul> | *minimum order required |