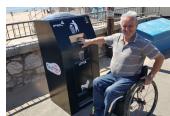

**BRITEBIN™ SOLAR** is an **award** winning solar powered compacting litter bin. It is the perfect solution for managing general and recycling waste across towns and cities.

The **BriteBin™** combined with the PEL **BriteBin™** software data management platform, allows waste collectors and councils the ability to monitor real-time fill-levels across their litter bin fleet.

By gaining insightful data recorded, it further allows for proactive deployment of appropriate collection resources to only those BriteBins™ requiring service. The BriteBin™ is available in two size models.