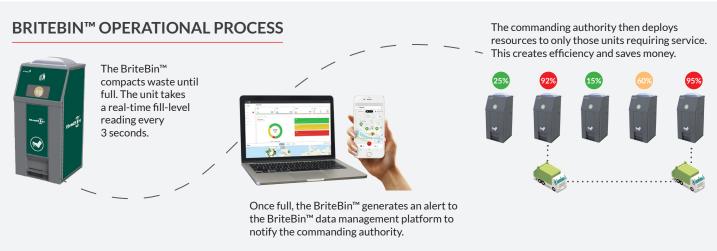

**BRITEBIN™ SOLAR** is an **award** winning solar powered compacting litter bin. It is the perfect solution for managing general and recycling waste across towns and cities.

The **BriteBin™** combined with the PEL **BriteBin™** software data management platform, allows waste collectors and councils the ability to monitor real-time fill-levels across their litter bin fleet.

By gaining insightful data recorded, it further allows for proactive deployment of appropriate collection resources to only those BriteBins™ requiring service. The BriteBin™ is available in two size models.