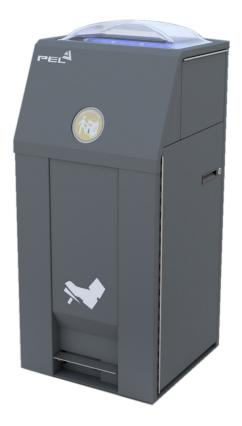

## **TECHNICAL SPECIFICATIONS**

| Dimensions            | BBS 120ltr Side Door: 624 x 628 x 1345mm<br>BBS 120ltr Front Door: 600 x 592 x 1347mm<br>BBS 240ltr Front Door: 794 x 685 x 1478mm                                                                                                                                           |                         |
|-----------------------|------------------------------------------------------------------------------------------------------------------------------------------------------------------------------------------------------------------------------------------------------------------------------|-------------------------|
| Litter Opening        | Hopper or Flap opening                                                                                                                                                                                                                                                       |                         |
| Power Supply          | Solar powered generated by day light factor                                                                                                                                                                                                                                  |                         |
| Service Door Location | Side / Front / Rear                                                                                                                                                                                                                                                          |                         |
| Capacity              | BBS 120ltr 10 times the volume of a standard street bin                                                                                                                                                                                                                      |                         |
|                       | BBS 240ltr 20 times the volume of a standard street bin                                                                                                                                                                                                                      |                         |
| Colour                | Grey Ral 7024 (standard)                                                                                                                                                                                                                                                     |                         |
| Optional Additions    | <ul> <li>Bespoke Stickers / Partial wrap</li> <li>Aperature Dimension and Shape (Rectangular / Circular)</li> <li>Ashtray (Integrated / External)</li> <li>Dog Litter Tray / Dog Litter Bag Dispenser</li> <li>Non-Compacting Partner Bin</li> <li>Custom Colour*</li> </ul> | *minimum order required |