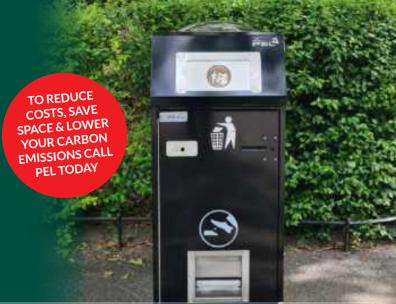

**BRITEBIN™ SOLAR** is an **award** winning solar powered compacting litter bin. It is the perfect solution for managing general and recycling waste across towns and cities.

The **BriteBin™** combined with the PEL **BriteBin™** software data management platform, allows waste collectors and councils the ability to monitor real-time fill-levels across their litter bin fleet.

## BENEFITS OF THE PEL BRITEBIN™ SOLAR

- Reduces carbon emissions.
- Lowers waste collections costs.
- Helps create a cleaner environment.
- Zero running costs.
- Sealed, non-touch unit.
- Eliminates single use plastic bin liners.
- Creates efficiency across waste collection.
- Standard internal wheelie bin or liner.