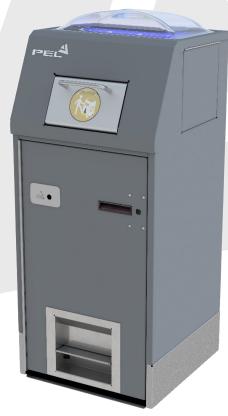

**BRITEBIN™ SOLAR** is an **award** winning solar powered compacting litter bin. It is the perfect solution for managing general and recycling waste across towns and cities.

The **BriteBin™** combined with the PEL **BriteBin™** software data management platform, allows waste collectors and councils the ability to monitor real-time fill-levels across their litter bin fleet.

By gaining insightful data recorded, it further allows for proactive deployment of appropriate collection resources to only those BriteBins™ requiring service. The BriteBin™ is available in two size models.

## BENEFITS OF THE PEL BRITEBIN™ SOLAR

- Reduces carbon emissions.
- Lowers waste collections costs.
- Helps create a cleaner environment.
- Zero running costs.
- Sealed, non-touch unit.
- Eliminates single use plastic bin liners.
- Creates efficiency across waste collection.
- Standard internal wheelie bin or liner.