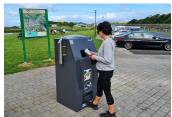

**BRITEBIN™ SOLAR** is an **award** winning solar powered compacting litter bin. It is the perfect solution for managing general and recycling waste across towns and cities.

The **BriteBin™** combined with the PEL **BriteBin™** software data management platform, allows waste collectors and councils the ability to monitor real-time fill-levels across their litter bin fleet.

By gaining insightful data recorded, it further allows for proactive deployment of appropriate collection resources to only those BriteBins™ requiring service. The BriteBin™ is available in two size models.