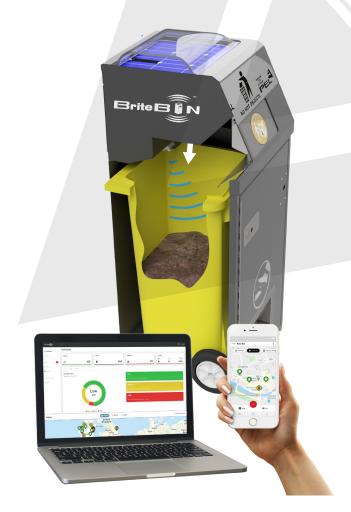

**BRITEBIN™ SOLAR** is an **award** winning solar powered compacting litter bin. It is the perfect solution for managing general and recycling waste across towns and cities.

The **BriteBin™** combined with the PEL **BriteBin™** software data management platform, allows waste collectors and councils the ability to monitor real-time fill-levels across their litter bin fleet.

By gaining insightful data recorded, it further allows for proactive deployment of appropriate collection resources to only those BriteBins™ requiring service. The BriteBin™ is available in two size models.