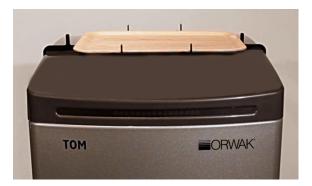

# **OPTION TRAY HOLDER**

Facilitate and speed up waste disposal in quick service by inviting the customers to leave their empty food trays on top of TOM!

#### **DURABLE TRAY HOLDER**

This solid metal tray rack in robust design keeps a firm grip on the machine and offers steady placement for the trays. Suitable for standard trays with maximum dimensions of 590mm x 566 mm (23"x22.28")!

# **EASY TO MOUNT AND REMOVE**

The tray holder is ready to use. No screws, bolts or other alterations are required. The rack is easy to place on top of TOM and it is just as easy to remove again.

No trays are included when ordering the the tray holder.