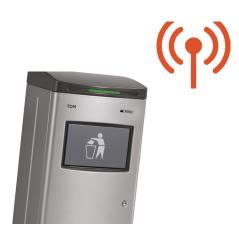

# TOM SENDS A MESSAGE

TOM communicates by email and is able to send two types of messages to its caretakers: 1) The bin is almost full and TOM requires a new bag. 2) TOM needs maintenance

# FREE ACCESS TO CONNECT WEB PORTAL

When your first TOM is installed, you will be invited to Connect Web Portal, where you can log in any time to monitor the current status of your fleet of TOM:s. In the portal you easily add notification recipients for your organization.

# **CONNECT COMMUNICATION SERVICE**

When you order Orwak Connect, you get a modem, a license and can start enjoy the communication service. A SIM card is already implemented in the modem, so you do not need to worry about local operator agreements or additional unanticipated costs. The service will be prolonged, if not actively terminated, on a yearly basis, so that you can continue to benefit from Orwak Connect.