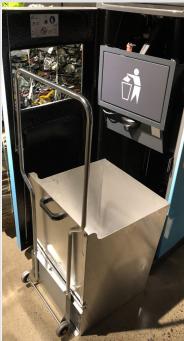

# OPTION BAG TROLLEY

Some types of waste may weigh heavily in the bag and for faster and easier transportation of the full bags, we offer you a trolley designed for the dimensions of TOM.

#### **EFFORTLESS BAG SWITCH**

The solid metal trolley is robust but still light and convenient to handle. The bin is easily attached to the trolley with a pin. When TOM alerts you that the bin is full, you effortlessly pull out the trolley and the entire bin with the full bag inside will follow.

Just roll it away from TOM to your waste storage behind the scenes and replace the bag. Return with the bin, push it in and leave the trolley inside TOM for the next bag switch.

A pin keeps the bin attached to the trolley