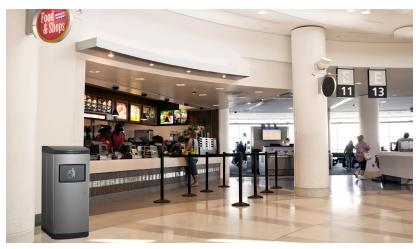

# OPTION TOM CONNECT

The modem-based communication service TOM Connect enables TOM to send a message when its time for a bag switch or the machine requires maintenance. It is perfect for environments where many receptacles are spread out in a large area like an airport, a mall or a theme park. No more rounds on routine just to check on the status of the waste bins! Only go see TOM when it needs attention and alerts you.

**More productive use of time** for your staff. Only visit TOM when notified!

**Excellent service for the visitors:** With timely bag switches, TOM is always in operation and it contributes to a clean and inviting environment at all times.