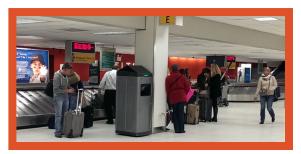

# OPTION TOM CONNECT

The modem-based communication service TOM Connect enables TOM to send a message when its time for a bag switch or the machine requires maintenance. It is perfect for environments where many receptacles are spread out in a large area like an airport, a mall or a theme park. No more rounds on routine just to check on the status of the waste bins! Only go see TOM when it needs attention and alerts you.

**More productive use of time** for your staff. Only visit TOM when notified!

**Excellent service for the visitors:** With timely bag switches, TOM is always in operation and it contributes to a clean and inviting environment at all times.