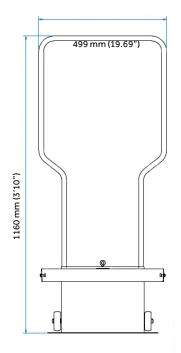

# OPTION BAG TROLLEY

Some types of waste may weigh heavily in the bag and for faster and easier transportation of the full bags, we offer you a trolley designed for the dimensions of TOM.

#### **EFFORTLESS BAG SWITCH**

The solid metal trolley is robust but still light and convenient to handle. The bin is easily attached to the trolley with a pin. When TOM alerts you that the bin is full, you effortlessly pull out the trolley and the entire bin with the full bag inside will follow.

Just roll it away from TOM to your waste storage behind the scenes and replace the bag. Return with the bin, push it in and leave the trolley inside TOM for the next bag switch.

A pin keeps the bin attached to the trolley

#### DIMENSIONS