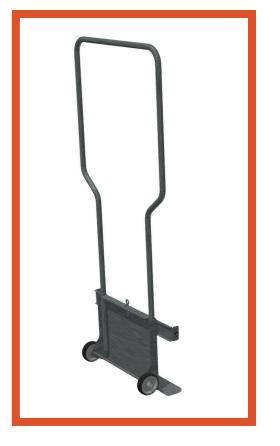

# OPTION BAG TROLLEY

Some types of waste may weigh heavily in the bag and for faster and easier transportation of the full bags, we offer you a trolley designed for the dimensions of TOM.

#### **EFFORTLESS BAG SWITCH**

The solid metal trolley is robust but still light and convenient to handle. The bin is easily attached to the trolley with a pin. When TOM alerts you that the bin is full, you effortlessly pull out the trolley and the entire bin with the full bag inside will follow.

#### DIMENSIONS