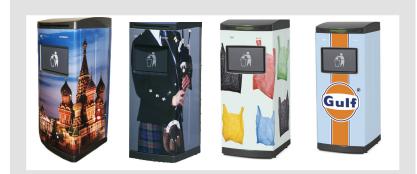

# TO FIT IN OR TO STAND OUT

Profile TOM to convey your message! Order TOM wrapped in premium vinyl in any color and pattern of your choice! It provides a smooth and resilient surface resistant to moisture and daily wiping. The wrapping is mounted professionally on TOM before delivery.

# **HIGH QUALITY WRAPPING**

TOM is wrapped in durable high quality vinyl and it is protected against moist by an extra layer transparent laminate. The vinyl tightly shapes itself around the machine and gives it a smooth shining finish. The wrapping is mounted on TOM by professionals before delivery.

# **CUSTOMIZED TO YOUR TASTE**

Choose the color and pattern of your new TOM and just send us a ready-toprint file! On demand, we can also offer you a design proposal, if you do not have a ready concept yet.