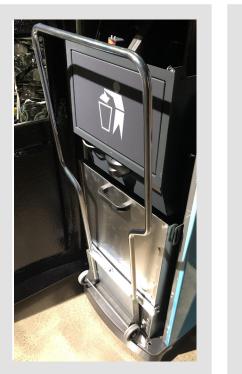

# OPTION BAG TROLLEY

Some types of waste may weigh heavily in the bag and for faster and easier transportation of the full bags, we offer you a trolley designed for the dimensions of TOM.

#### **EFFORTLESS BAG SWITCH**

The solid metal trolley is robust but still light and convenient to handle. The bin is easily attached to the trolley with a pin. When TOM alerts you that the bin is full, you effortlessly pull out the trolley and the entire bin with the full bag inside will follow.

Just roll it away from TOM to your waste storage behind the scenes and replace the bag. Return with the bin, push it in and leave the trolley inside TOM for the next bag switch.

A pin keeps the bin attached to the trolley